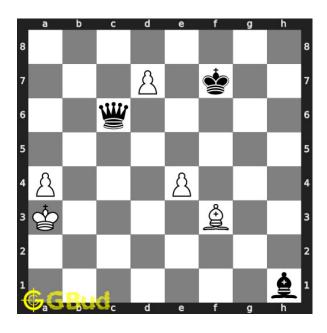

# Medium chess puzzle 0050

Figure 1: Solve this medium chess puzzle 0050. Gain queen @ https://gbud.in/gnp1d52

Figure 2: Solve this medium chess puzzle online with solution @ https://gbud.in/gnp1d52

#### Solution 1

**Initial board position** This is the initial board position of medium chess puzzle 0050.

Figure 3: Initial board position of medium chess puzzle 0050

Move 1 Move by white

Figure 4: d8=N+ - It is not necessary to always promote the pawn to a queen or rook. Even under-promotion to a knight will help. In this royal fork, the knight forks queen and the king