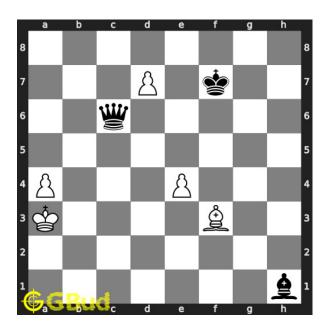

# Medium chess puzzle 0050

Figure 1: Solve this medium chess puzzle 0050. Gain queen @ https://gbud.in/gnp1d52

Figure 2: Solve this medium chess puzzle online with solution @ https://gbud.in/gnp1d52

#### Solution 1

**Initial board position** This is the initial board position of medium chess puzzle 0050.

Figure 3: Initial board position of medium chess puzzle 0050

Move 1 Move by white

Figure 4: d8=N+ - It is not necessary to always promote the pawn to a queen or rook. Even under-promotion to a knight will help. In this royal fork, the knight forks queen and the king