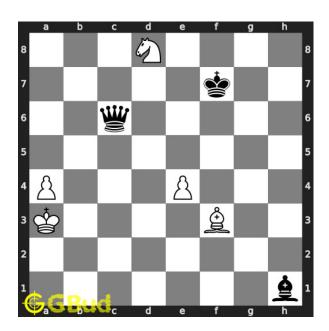

#### Move 2 Move by black

Figure 5: Kg8 - Opponent's king escapes from the check threat