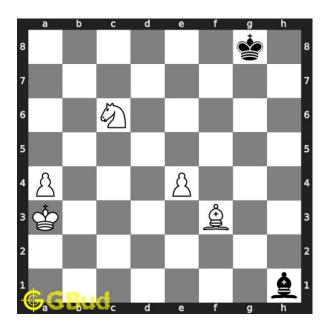

# Medium chess puzzle 0050

Figure 1: Solve this medium chess puzzle 0050. Gain queen @ https://gbud.in/gnp1d52

Figure 2: Solve this medium chess puzzle online with solution @ https://gbud.in/gnp1d52

#### Solution 1

**Initial board position** This is the initial board position of medium chess puzzle 0050.

Figure 3: Initial board position of medium chess puzzle 0050

Move 1 Move by white

Figure 4: d8=N+ - It is not necessary to always promote the pawn to a queen or rook. Even under-promotion to a knight will help. In this royal fork, the knight forks queen and the king