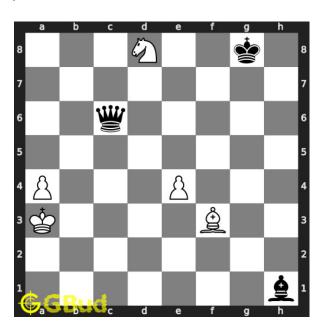

# $\mathbf{Move} \ \mathbf{3} \quad \text{Move by white}$

Figure 6: Nxc6 - Knight captures the hanging queen